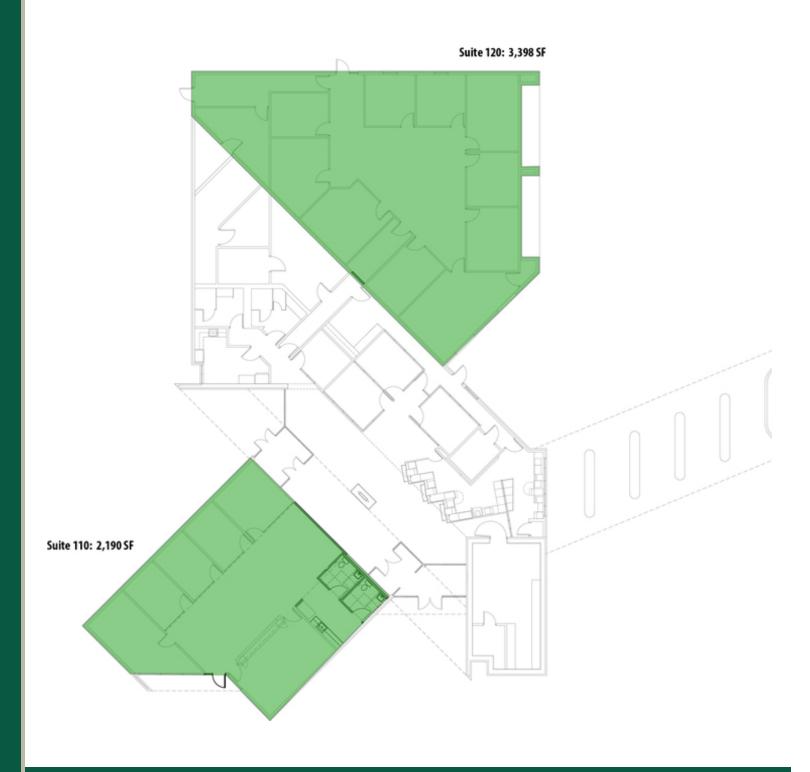

# FLOOR PLANS

For more information please contact:

tdupuy@priceedwards.com 405.843.7474

### **LEASE SUMMARY**

**Available SF:** 2,190 - 3,398 SF

Lease Rate: \$18.00 SF/YR

**Lease Type** Full Service

**Lot Size:** 2.7 Acres

Building Size: 10,777 SF

Submarket: Northwest